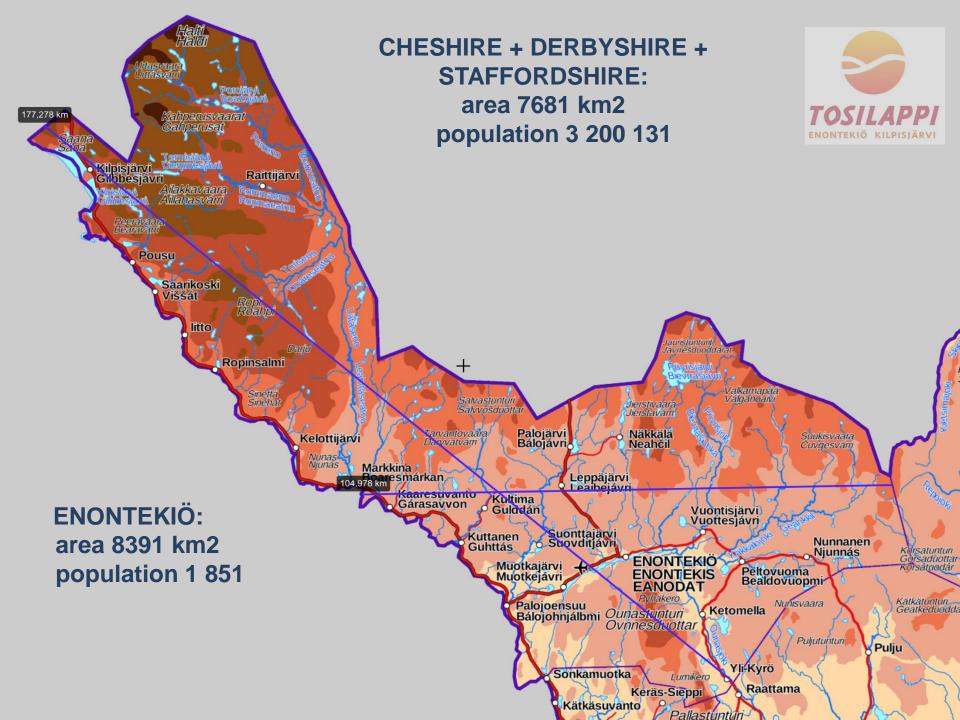

#### THE TRUE LAPLAND - TOSILAPPI

- municipality of Enontekiö
- 41 travel and service businesses
- ministry of forestry
- events